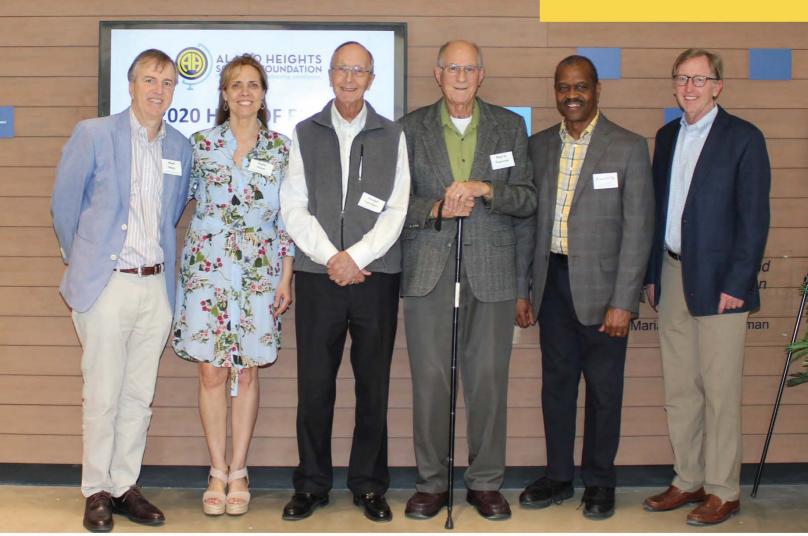

The Foundation held the inaugural Alamo Heights All Class Reunion named **Peunte at Heights** on February 29, 2020. The event had several hundred attendees and honored the first class of Hall of Fame recipients while taking a stroll down memory lane and remembering that Once a Mule, Always a Mule. This year's honorees (pictured below, *left to right*) were Mark & Patti Mays, Joseph Lambert, Paul Foerster, Everett Fly, and Pat Frost.