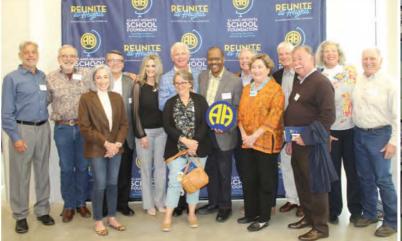

The Foundation held the inaugural Alamo Heights All Class Reunion named **Peunte at Heights** on February 29, 2020. The event had several hundred attendees and honored the first class of Hall of Fame recipients while taking a stroll down memory lane and remembering that Once a Mule, Always a Mule. This year's honorees (pictured below, *left to right*) were Mark & Patti Mays, Joseph Lambert, Paul Foerster, Everett Fly, and Pat Frost.

# Alumni REUNITE AT HEIGHTS